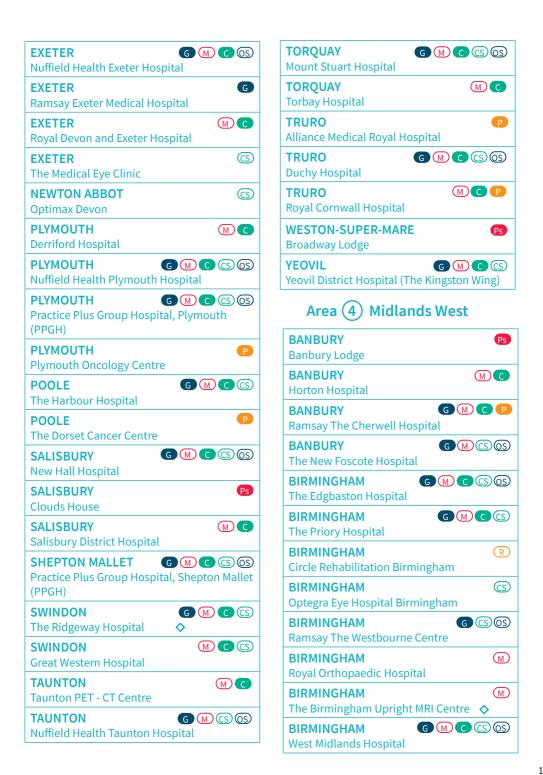

#### Please check the Directory of Hospitals

The map on the next page shows the United Kingdom divided into eleven areas. This is then followed by a list of the hospitals, scanning centres and other facilities with one or more symbols shown against the name of each facility listed. Each entry shows the medical service available, arranged alphabetically by town and ordered in reference to the eleven areas shown on the map. If you have any questions, please call our team of Personal Advisers. For full details of the facilities and the range of services provided by the hospitals, scanning centres and other facilities listed in the Directory of Hospitals (and for information on medical specialists we recognise for benefit) please visit our website: axahealth.co.uk/hospitals or contact our team of Personal Advisers.

#### Key to symbols

- OS Oral surgery arrangement in place
- CS Cataract surgery arrangement in place

Scanning centres - these centres provide:

- MRI (magnetic resonance imaging)
  A diamond (�) indicates that the centre has an open MRI scanner.
- CT (computerised tomography)
- PET (positron emission tomography)

These are usually carried out on an out-patient basis. Only the centres listed can be used for out-patient scanning.

General hospitals – acute medical and surgical hospitals and day-patient units which are recommended by AXA PPP healthcare following our selection process and where you will receive a full refund for hospital treatment.

- Psychiatric hospitals hospitals that specialise in the treatment of psychiatric illnesses.
- Rehabilitation units units that provide specialist rehabilitation services.

A triangle (A) indicates an NHS hospital that does not have dedicated private patient facilities. (We will recognise an NHS bed nominated as a private bed but in such cases the level of accommodation may be the same as standard NHS accommodation.)