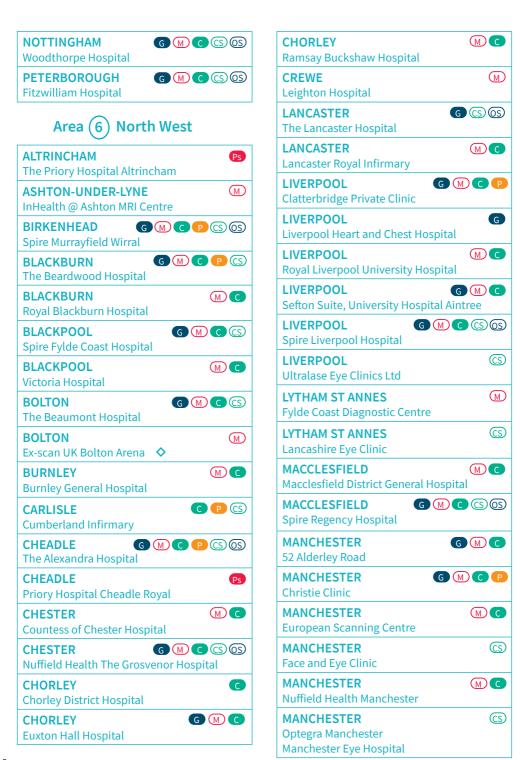

#### Please check the Directory of Hospitals

The map on the next page shows the United Kingdom divided into eleven areas. This is then followed by a list of the hospitals, scanning centres and other facilities with one or more symbols shown against the name of each facility listed. Each entry shows the medical service available, arranged alphabetically by town and ordered in reference to the eleven areas shown on the map. If you have any questions, please call our team of Personal Advisers. For full details of the facilities and the range of services provided by the hospitals, scanning centres and other facilities listed in the Directory of Hospitals (and for information on medical specialists we recognise for benefit) please visit our website: axahealth.co.uk/hospitals or contact our team of Personal Advisers.

#### Key to symbols

- OS Oral surgery arrangement in place
- CS Cataract surgery arrangement in place

Scanning centres - these centres provide:

- MRI (magnetic resonance imaging)
  A diamond (�) indicates that the centre has an open MRI scanner.
- CT (computerised tomography)
- PET (positron emission tomography)

These are usually carried out on an out-patient basis. Only the centres listed can be used for out-patient scanning.

General hospitals – acute medical and surgical hospitals and day-patient units which are recommended by AXA PPP healthcare following our selection process and where you will receive a full refund for hospital treatment.

- Psychiatric hospitals hospitals that specialise in the treatment of psychiatric illnesses.
- Rehabilitation units units that provide specialist rehabilitation services.

A triangle (A) indicates an NHS hospital that does not have dedicated private patient facilities. (We will recognise an NHS bed nominated as a private bed but in such cases the level of accommodation may be the same as standard NHS accommodation.)