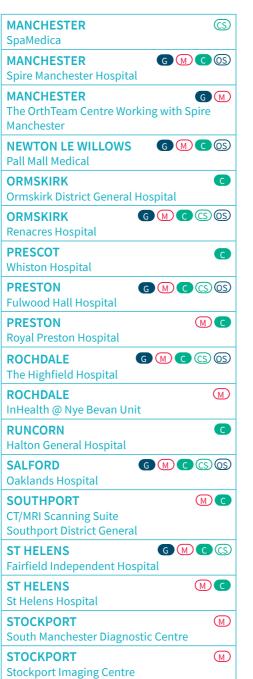

#### Please check the Directory of Hospitals

The map on the next page shows the United Kingdom divided into eleven areas. This is then followed by a list of the hospitals, scanning centres and other facilities with one or more symbols shown against the name of each facility listed. Each entry shows the medical service available, arranged alphabetically by town and ordered in reference to the eleven areas shown on the map. If you have any questions, please call our team of Personal Advisers. For full details of the facilities and the range of services provided by the hospitals, scanning centres and other facilities listed in the Directory of Hospitals (and for information on medical specialists we recognise for benefit) please visit our website: axahealth.co.uk/hospitals or contact our team of Personal Advisers.

#### Key to symbols

- OS Oral surgery arrangement in place
- CS Cataract surgery arrangement in place

Scanning centres - these centres provide:

- MRI (magnetic resonance imaging)
  A diamond (�) indicates that the centre has an open MRI scanner.
- CT (computerised tomography)
- PET (positron emission tomography)

These are usually carried out on an out-patient basis. Only the centres listed can be used for out-patient scanning.

General hospitals – acute medical and surgical hospitals and day-patient units which are recommended by AXA PPP healthcare following our selection process and where you will receive a full refund for hospital treatment.

- Psychiatric hospitals hospitals that specialise in the treatment of psychiatric illnesses.
- Rehabilitation units units that provide specialist rehabilitation services.

A triangle (A) indicates an NHS hospital that does not have dedicated private patient facilities. (We will recognise an NHS bed nominated as a private bed but in such cases the level of accommodation may be the same as standard NHS accommodation.)