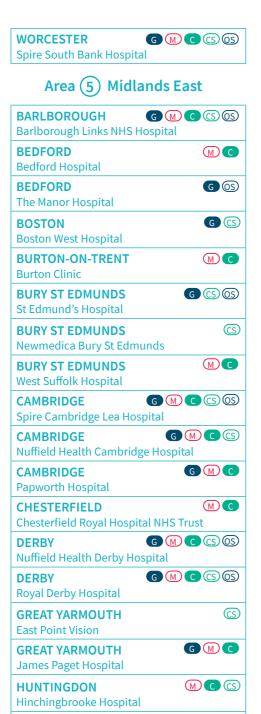

#### Please check the Directory of Hospitals

The map on the next page shows the United Kingdom divided into eleven areas. This is then followed by a list of the hospitals, scanning centres and other facilities with one or more symbols shown against the name of each facility listed. Each entry shows the medical service available, arranged alphabetically by town and ordered in reference to the eleven areas shown on the map. If you have any questions, please call our team of Personal Advisers. For full details of the facilities and the range of services provided by the hospitals, scanning centres and other facilities listed in the Directory of Hospitals (and for information on medical specialists we recognise for benefit) please visit our website: axahealth.co.uk/hospitals or contact our team of Personal Advisers.

#### Key to symbols

- OS Oral surgery arrangement in place
- CS Cataract surgery arrangement in place

Scanning centres - these centres provide:

- MRI (magnetic resonance imaging)
  A diamond (�) indicates that the centre has an open MRI scanner.
- CT (computerised tomography)
- PET (positron emission tomography)

These are usually carried out on an out-patient basis. Only the centres listed can be used for out-patient scanning.

General hospitals – acute medical and surgical hospitals and day-patient units which are recommended by AXA PPP healthcare following our selection process and where you will receive a full refund for hospital treatment.

- Psychiatric hospitals hospitals that specialise in the treatment of psychiatric illnesses.
- Rehabilitation units units that provide specialist rehabilitation services.

A triangle (A) indicates an NHS hospital that does not have dedicated private patient facilities. (We will recognise an NHS bed nominated as a private bed but in such cases the level of accommodation may be the same as standard NHS accommodation.)