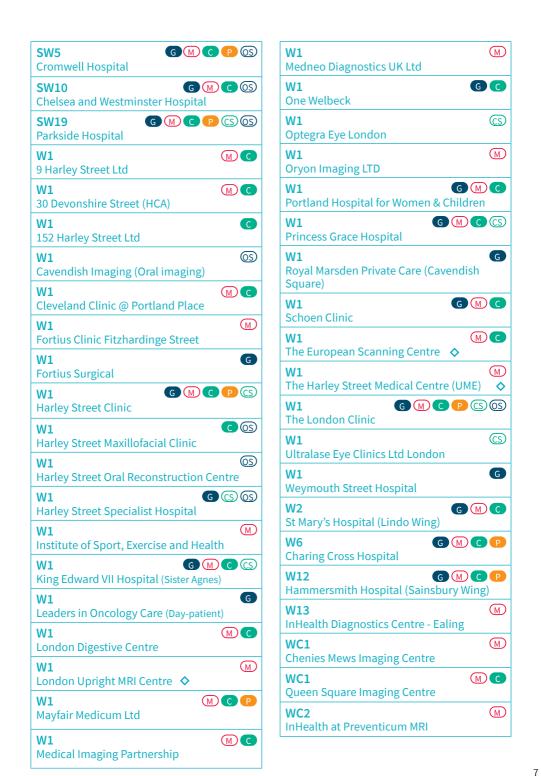

## Area 1 Greater London

| E1 G M C CS The London Independent Hospital $\diamondsuit$  | NW11 Wellington Diagnostics & Out-patients Centre                |
|-------------------------------------------------------------|------------------------------------------------------------------|
| London Bridge Hospital Diagnostic Unit-Docklands Healthcare | N19 Whittington Hospital                                         |
| E15 InHealth Diagnostics Centre - Stratford                 | SE1 Evelina London Children's Hospital                           |
| EC1 G (S) Moorfields Eye Hospital                           | G M C P Guy's and St Thomas' Hospital                            |
| EC1 G M C P St Bart's Cardio/Cardiothoracic unit            | SE1 Guy's and St Thomas' Hospital - Westminister Maternity Suite |
| EC1 G M C Nuffield Health at St Bart's Hospital             | SE1 GMCCS London Bridge Hospital                                 |
| EC2 BUPA Health Clinics                                     | SE1 London Bridge Hospital - Private Care at Guy's               |
| EC2 31 Old Broad Street                                     | SE1 PET Imaging Centre @ St Thomas'                              |
| Fortius Clinic (King William Street)                        | SE1 Vista Diagnostics                                            |
| N6 Highgate Private Hospital                                | SE3 The Blackheath Hospital                                      |
| N12 London Day Surgery Centre (Day-patient unit)            | SE5 King's College Hospital (Guthrie Clinic)                     |
| NW1 Nightingale Hospital                                    | SW1 GMCS Lister Hospital                                         |
| NW1 Harley Street at UCLH                                   | SW3 102 Sydney Street                                            |
| NW3 Royal Free Hospital                                     | SW3 Chelsea Out-patient Centre                                   |
| NW4 G M CS OS Hendon Hospital                               | SW3 Royal Brompton Hospital                                      |
| NW8 Hospital of St John and St Elizabeth                    | SW3 Royal Brompton Specialist Care                               |
| NW8 G M C P R CS OS<br>Wellington Hospital                  | SW3 Royal Marsden Hospital                                       |
| NW9 Optegra Eye Hospital North London                       | SW3 Schoen Clinic Chelsea                                        |
| NIM/11                                                      |                                                                  |

InHealth Diagnostics Centre - Golders Green

| <b>SUTTON</b><br>Royal Marsden Hospital        | G M C P   |
|------------------------------------------------|-----------|
| <b>UXBRIDGE</b><br>Harefield Hospital          | G M C     |
| Area 2 South Eas                               | st        |
| ASHFORD<br>One Ashford Hospital                | G M       |
| <b>ASHFORD</b> William Harvey Hospital         | M         |
| ASHTEAD G<br>Ashtead Hospital                  |           |
| AYLESBURY<br>Royal Buckinghamshire Hosp        | ital      |
| AYLESBURY<br>Stoke Mandeville Hospital         | MCC       |
| <b>BAGSHOT</b><br>Ascot Rehab Inpatient Centre | R         |
| BASILDON<br>Basildon University Hospital       | F         |
| BASINGSTOKE The Hampshire Clinic               | M C CS 02 |
| BASINGSTOKE<br>Candover Clinic                 | G M C C   |